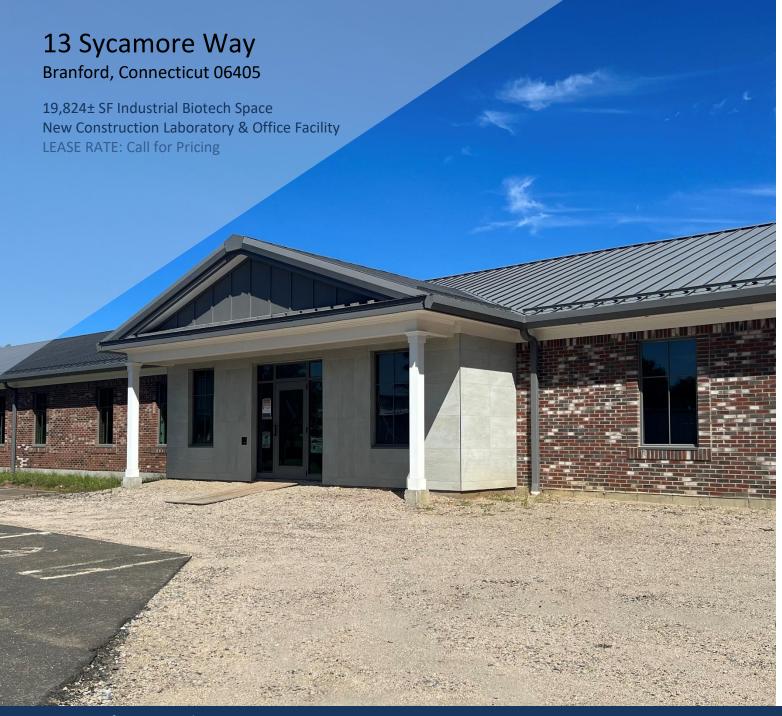

13 Sycamore Way is a 1-story, new construction/partial renovation – Build to Suit - Industrial Biotech facility in the town of Branford, CT. This 19,824± SF laboratory and office facility offers custom design and finishes to a prospective tenant. The total area will consist of approximately 10,000-12,000± SF of lab space and 8,000± SF of office space. The lab area, with up to 30' clear, is suitable for any design: clean rooms, fume hoods, vivarium or custom facilities requiring high ceilings, Epoxy flooring, multiple rooms, zoned HVAC, Epoxy counters and metal cabinetry, compressed air, tank storage, waste areas and more. The office area will feature: attractive lobby, executive offices, open areas and conference room. Additionally, there will be outdoor seating onsite in privately landscaped grounds.

## 13 SYCAMORE WAY

Branford, Connecticut 06405

19,824± SF Industrial Biotech Space for Lease **New Construction Laboratory Office Facility** LEASE RATE: Call for Pricing

For more information contact:

J. Richard Lee