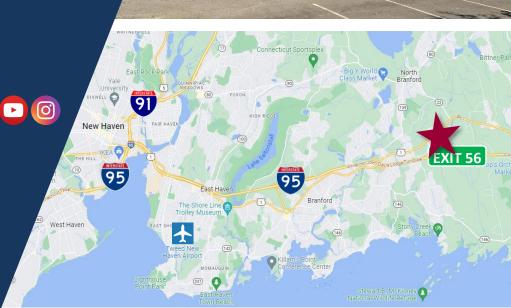

The property is located directly off I-95 at Exit 56 in Branford's desirable industrial business park area. Close proximity to Branford's Shoreline East train station, Tweed Airport, the I-95/I-91 interchange, New Haven's Yale New Haven Hospital and various Universities and colleges.