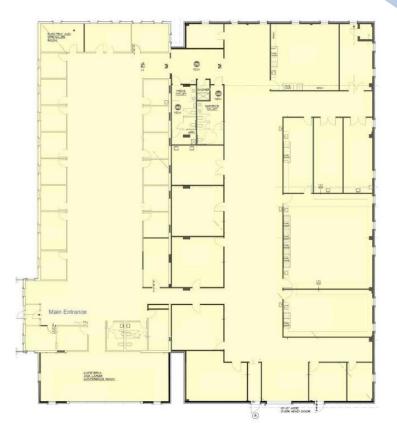

rlcommercial.com

2 Summit Place, Branford, CT 06405 203.488.1555

COMMERCIAL Ranked in Top 50 Commercial Firms in U.S.

## 13 SYCAMORE WAY

Branford, Connecticut 06405

19,824± SF Industrial Biotech Space for Lease **New Construction Laboratory Office Facility** LEASE RATE: Call for Pricing

For more information contact:

J. Richard Lee

203.643.1006 | rlee@orlcommercial.com

2 Summit Place, Branford, CT 06405 Tel: (203) 488-1555 • Fax: (203) 315-4046

2340 Silas Deane Highway, Rocky Hill, CT 06067 Tel: (860) 721-0033 • Fax: (860) 721-7882

Ranked in Top 50 Commercial Firms in U.S.

Visit www.orlcommercial.com

Scan the QR Code below with the camera on your smart phone to access our website.



**FIND US ON** 















## **POTENTIAL TENANT LAYOUT OFFICE / LAB % TO BE DETERMINED**