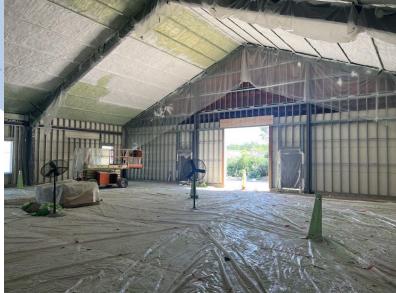

13 Sycamore Way is a 1-story, new construction/partial renovation – Build to Suit - Industrial Biotech facility in the town of Branford, CT. This 19,824± SF laboratory and office facility offers custom design and finishes to a prospective tenant. The total area will consist of approximately 10,000-12,000± SF of lab space and 8,000± SF of office space. The lab area, with up to 30' clear, is suitable for any design: clean rooms, fume hoods, vivarium or custom facilities requiring high ceilings, Epoxy flooring, multiple rooms, zoned HVAC, Epoxy counters and metal cabinetry, compressed air, tank storage, waste areas and more. The office area will feature: attractive lobby, executive offices, open areas and conference room. Additionally, there will be outdoor seating onsite in privately landscaped grounds.

## **BUILDING HIGHLIGHTS**

- New Construction/renovation 2023
- 19,824± SF Built to Suit Biotech Facility
- Custom Fit-out Available
- 15-30 Feet Clear Heights
- Laboratory Area % TBD
- HVAC up to 8 Air Changes per Hour
- Office Area % TBD
- Back-up Building Generator
- Full Wet Sprinkler System
- 800 amps, 277/480 v
- High Efficiency Energy Management
- Outdoor Seating Area
- 52 Parking Spaces
- Branford's Industrial Business Park